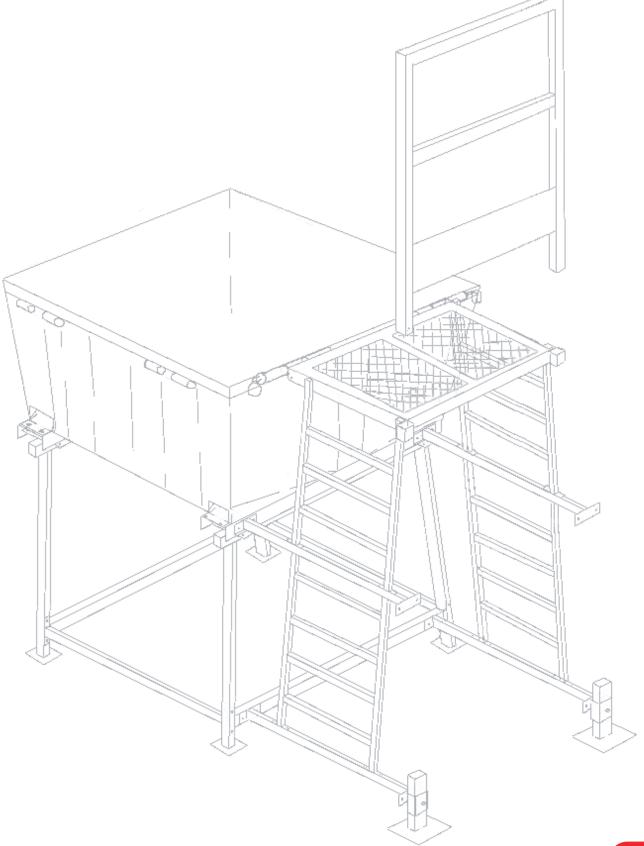

# Enviro-Tub 7 Foot Stand Assembly Instructions

Fasten the two inch (2'') cross-members to the seven foot (7') main frames using eight (8) half inch by three and a half inch  $(1/2'' \times 3-1/2'')$  bolts, nuts, and locks.

Fasten the ladder mount beams to the main frame cross beam using four (4) half inch by three and a half inch  $(1/2'' \times 3-1/2'')$  bolts, nuts and locks.

Fasten the stabilizer leg mounts to the ladder mount beams using half inch by one and a half inch  $(1/2" \times 1-1/2")$  bolts, nuts and locks.

Insert the stabilizer legs into the stabilizer leg mounts and level.

Mount the channel base frame to the main structure using sixteen (16) half inch by one and a half inch  $(1/2" \times 1-1/2")$  bolts, nuts and locks.

Fasten two (2) of the tub hold down clamps to the channel base frame using four (4) half inch by one and a half inch  $(1/2" \times 1-1/2")$  bolts, nuts and locks.

Fasten the intermediate ladder beams to the channel frame using four (4) half inch by one and a half inch  $(1/2" \times 1-1/2")$  bolts, nuts and locks.

Fasten the bottom of the lower ladder sections to the ladder mount beams using eight (8) three-eights of an inch by two and a half inch  $(3/8" \times 2-1/2")$  bolts, nuts and locks.

Fasten the top of the lower ladder sections to the ladder mount beams and upper ladder sections using eight (8) three-eights of an inch by three inch (3/8" x 3") bolts, nuts and locks.

Place the bottom half of the Enviro-Tub on the channel frame.

Insert the other two tub hold down clamps using four (4) half inch by one and a half inch  $(1/2" \times 1-1/2")$  bolts, nuts and locks.

Tighten all eight (8) tub hold clamps to secure the bottom.

Insert the plate form hinge pins to secure platform to the Enviro-Tub. Making sure to insert the safety pins.

Attach front of the platform to the upper ladders using four (4) three-eights inch by two inch  $(3/8" \times 2")$  bolts, nuts and locks.

Insert the handrail into the platform handrail mount pockets and secure using two (2) safety pins.

Connect the upper tub section to the lower tub section using two (2) hinge pins.

Make sure to insert the safety pins after securing the tub top.

Close the tub lid and insert the remaining two (2) hinge pins.