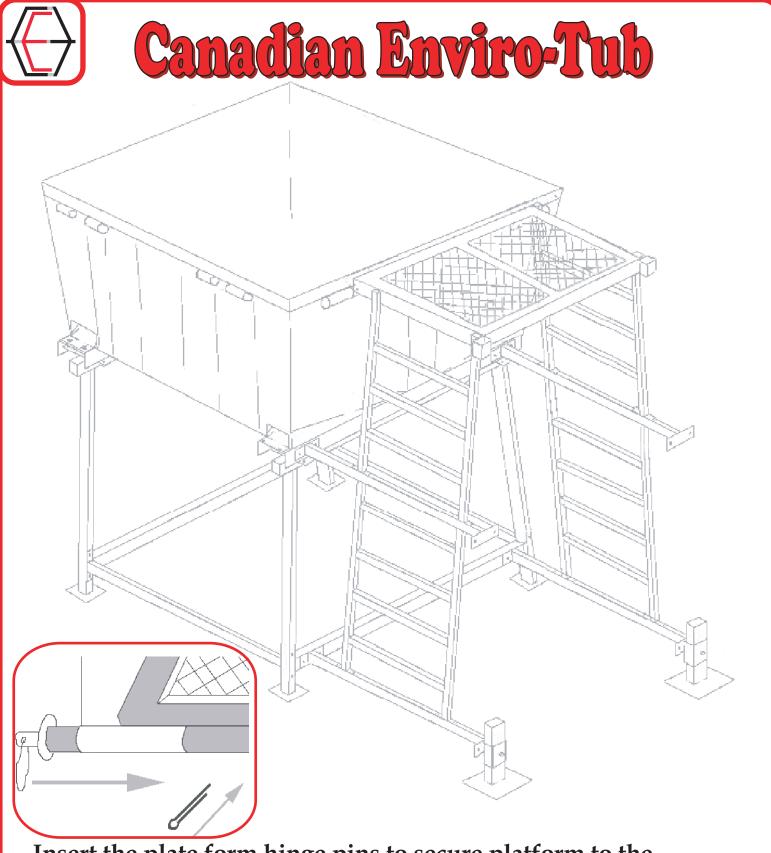

Insert the plate form hinge pins to secure platform to the Enviro-Tub. Making sure to insert the safety pins.

Attach front of the platform to the upper ladders using four (4) three-eights inch by two inch  $(3/8" \times 2")$  bolts, nuts and locks.