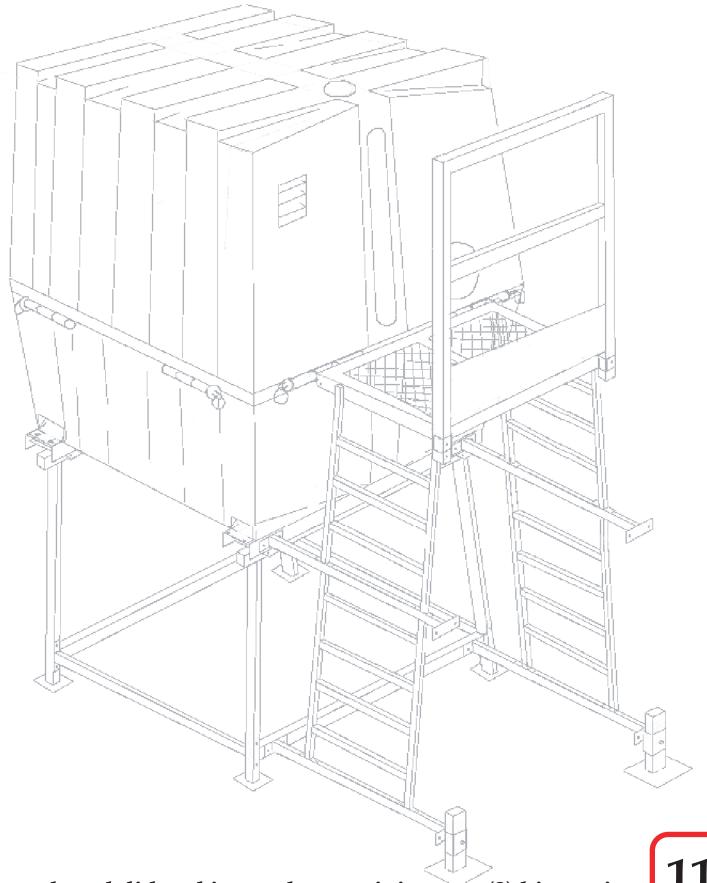

bolts, nuts and locks.





Place the bottom half of the Enviro-Tub on the channel frame.

Insert the other two tub hold down clamps using four (4) half inch by one and a half inch  $(1/2" \times 1-1/2")$  bolts, nuts and locks.

Tighten all eight (8) tub hold clamps to secure the bottom.



Insert the plate form hinge pins to secure platform to the Enviro-Tub. Making sure to insert the safety pins.

Attach front of the platform to the upper ladders using four (4) three-eights inch by two inch  $(3/8" \times 2")$  bolts, nuts and locks.





Insert the handrail into the platform handrail mount pockets and secure using two (2) safety pins.



Connect the upper tub section to the lower tub section using two (2) hinge pins.

Make sure to insert the safety pins after securing the tub top.





Close the tub lid and insert the remaining two (2) hinge pins.