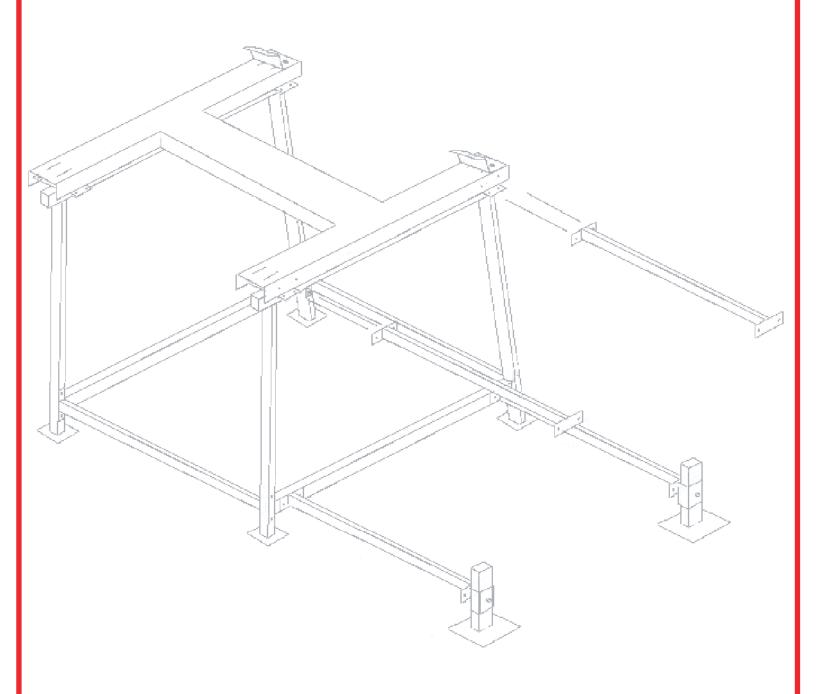

Insert the stabilizer legs into the stabilizer leg mounts and level.

Mount the channel base frame to the main structure using sixteen (16) half inch by one and a half inch  $(1/2" \times 1-1/2")$  bolts, nuts and locks.

Fasten two (2) of the tub hold down clamps to the channel base frame using four (4) half inch by one and a half inch  $(1/2" \times 1-1/2")$  bolts, nuts and locks.

Fasten the intermediate ladder beams to the channel frame using four (4) half inch by one and a half inch  $(1/2" \times 1-1/2")$  bolts, nuts and locks.