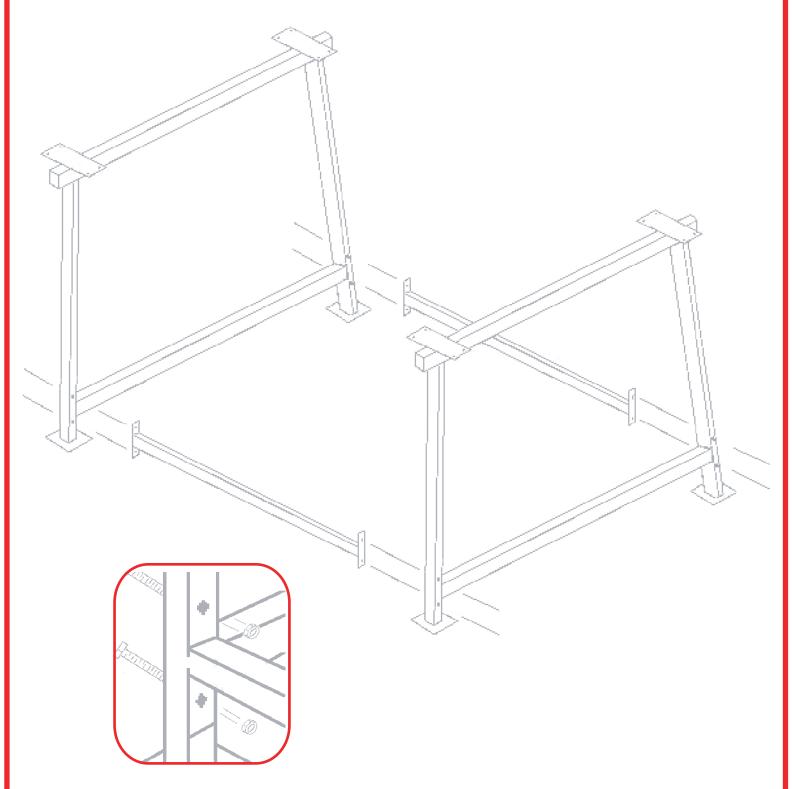

# Enviro-Tub 7 Foot Stand Assembly Instructions

Fasten the two inch (2'') cross-members to the seven foot (7') main frames using eight (8) half inch by three and a half inch  $(1/2'' \times 3-1/2'')$  bolts, nuts, and locks.