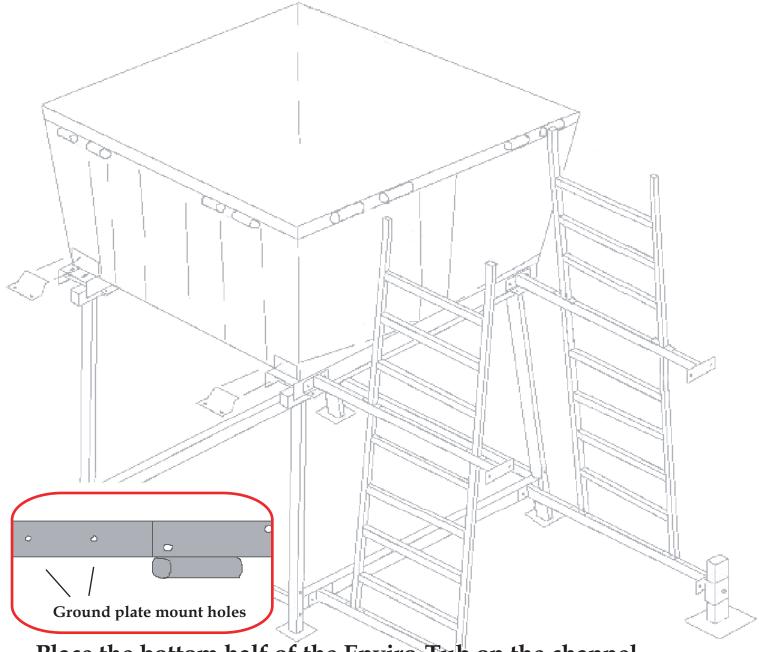

Place the bottom half of the Enviro-Tub on the channel frame.

Insert the other two tub hold down clamps using four (4) half inch by one and a half inch  $(1/2" \times 1-1/2")$  bolts, nuts and locks.

Tighten all eight (8) tub hold clamps to secure the bottom.