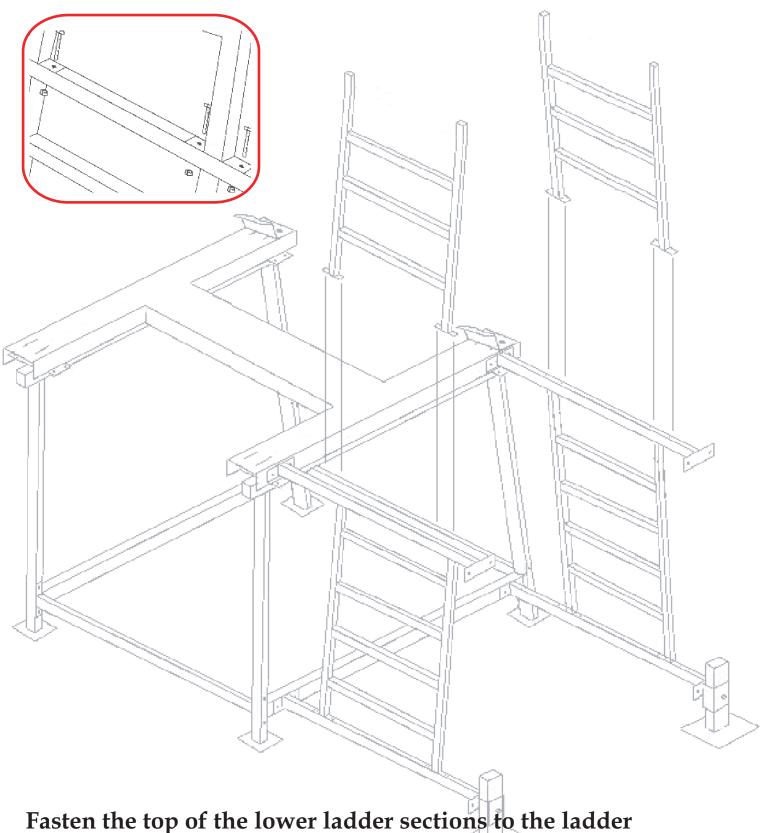

Fasten the bottom of the lower ladder sections to the ladder mount beams using eight (8) three-eights of an inch by two and a half inch  $(3/8" \times 2-1/2")$  bolts, nuts and locks.

Fasten the top of the lower ladder sections to the ladder mount beams and upper ladder sections using eight (8) three-eights of an inch by three inch (3/8" x 3") bolts, nuts and locks.