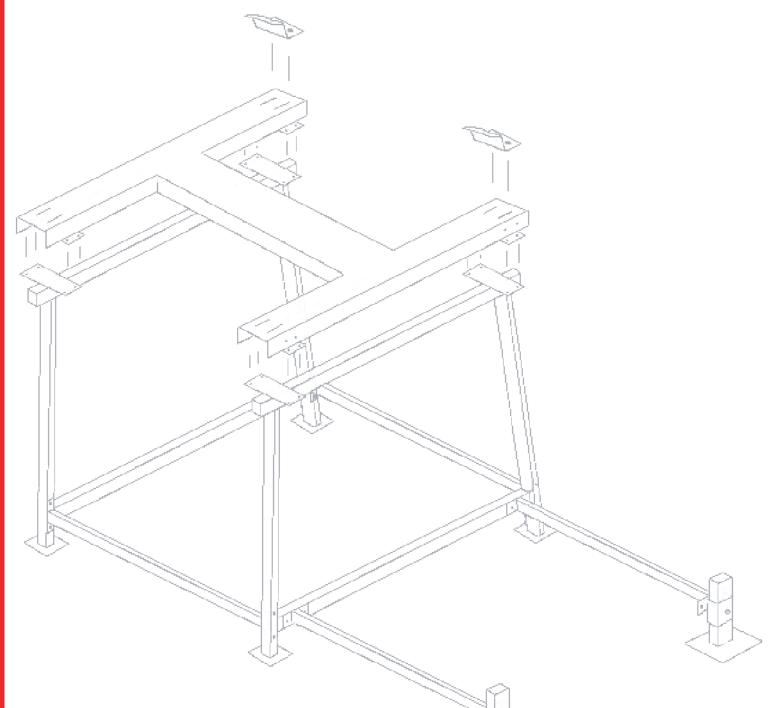

Insert the stabilizer legs into the stabilizer leg mounts and level.

Mount the channel base frame to the main structure using sixteen (16) half inch by one and a half inch  $(1/2" \times 1-1/2")$  bolts, nuts and locks.