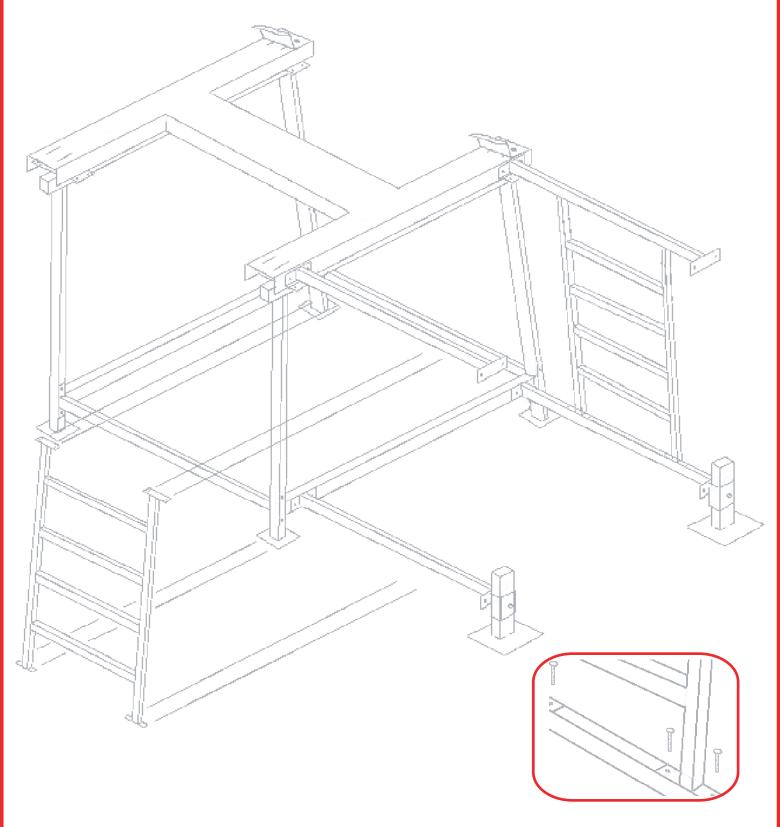

# Enviro-Tub 7 Foot Stand Assembly Instructions

Fasten the two inch (2'') cross-members to the seven foot (7') main frames using eight (8) half inch by three and a half inch  $(1/2'' \times 3-1/2'')$  bolts, nuts, and locks.

Fasten the ladder mount beams to the main frame cross beam using four (4) half inch by three and a half inch  $(1/2'' \times 3-1/2'')$  bolts, nuts and locks.

Fasten the stabilizer leg mounts to the ladder mount beams using half inch by one and a half inch  $(1/2" \times 1-1/2")$  bolts, nuts and locks.