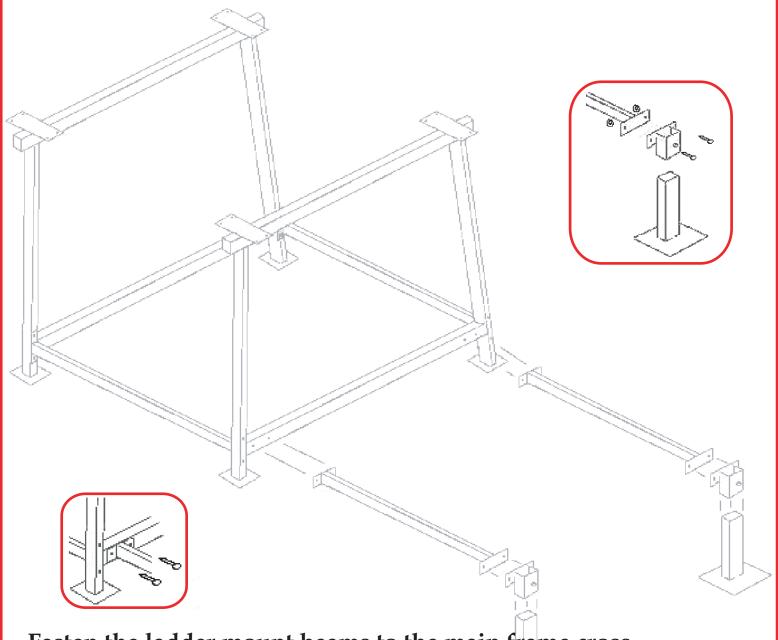

Fasten the ladder mount beams to the main frame cross beam using four (4) half inch by three and a half inch  $(1/2'' \times 3-1/2'')$  bolts, nuts and locks.

Fasten the stabilizer leg mounts to the ladder mount beams using half inch by one and a half inch  $(1/2" \times 1-1/2")$  bolts, nuts and locks.